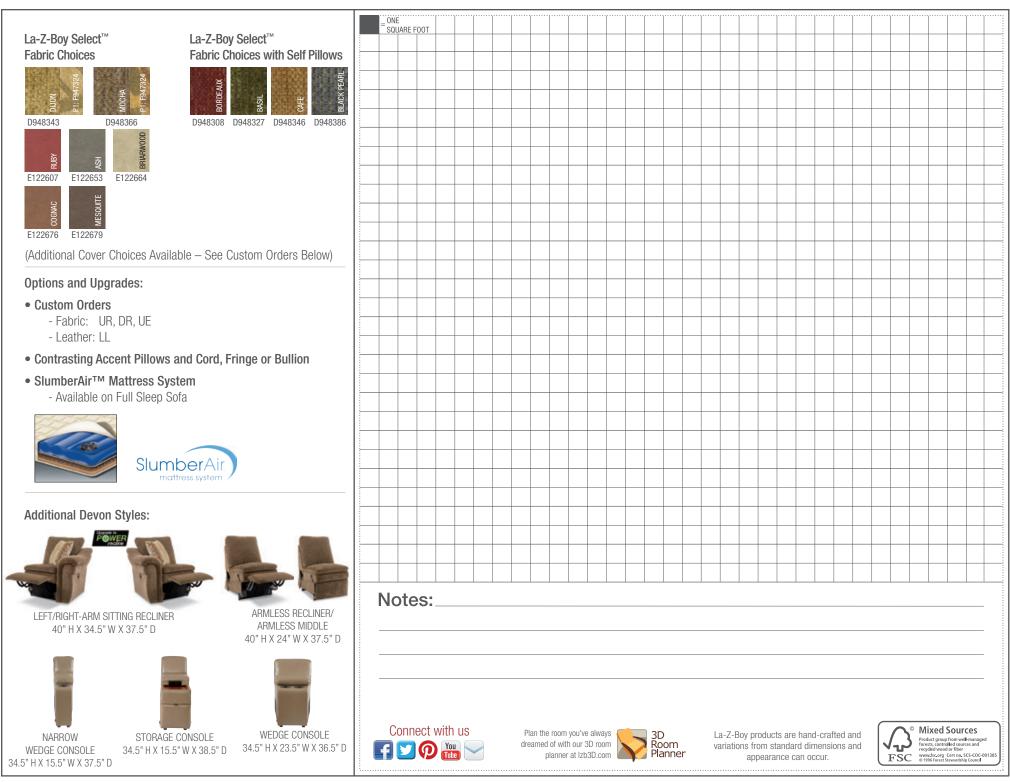

## LAZBOY<sup>®</sup> Live life comfortably.

## **DEVON**

A relaxing escape that you'll find hard to resist, this reclining sectional was designed with comfort in mind. With its plush semi-attached back and pillow-top arms, it makes the perfect place to relax with friends and family.

Scan this QR Code to learn more about the Devon, or visit La-Z-Boy.com and search Devon.

The American Chiropractic Association has endorsed La-Z-Boy reclining furniture.

40" H x 58.5" W x 37.5" D

DEVON ARMLESS FULL SLEEP SOFA or DEVON ARMLESS SOFA 40" H x 63" W x 37.5" D

**DEVON CORNER UNIT** 40" H x 60" W x 36.5" D

DEVON LEFT/RIGHT-ARM SITTING CHAISE 40" H x 41.5" W x 68" D

MVP0020