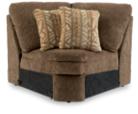

**DEVON CORNER UNIT** 40" H x 60" W x 36.5" D

DEVON LEFT/RIGHT-ARM SITTING CHAISE 40" H x 41.5" W x 68" D

MVP0020