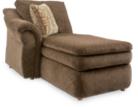

**DEVON CORNER UNIT** 40" H x 60" W x 36.5" D

DEVON LEFT/RIGHT-ARM SITTING CHAISE 40" H x 41.5" W x 68" D

MVP0020