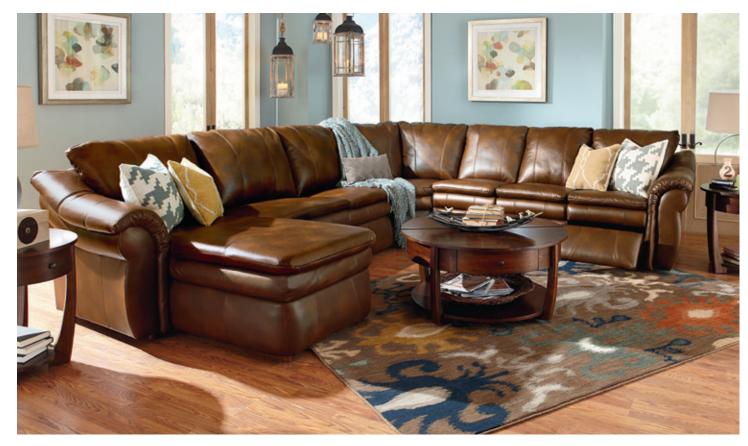

## **DEVON**

A relaxing escape that you'll find hard to resist, this reclining sectional was designed with comfort in mind. With its plush semi-attached back and pillow-top arms, it makes the perfect place to relax with friends and family.

Scan this QR Code to learn more about the Devon, or visit La-Z-Boy.com and search Devon.

The American Chiropractic Association has endorsed La-Z-Boy reclining furniture.

40" H x 58.5" W x 37.5" D

DEVON ARMLESS FULL SLEEP SOFA or DEVON ARMLESS SOFA 40" H x 63" W x 37.5" D