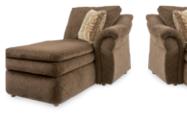

**DEVON CORNER UNIT** 40" H x 60" W x 36.5" D

DEVON LEFT/RIGHT-ARM SITTING CHAISE 40" H x 41.5" W x 68" D

MVP0020