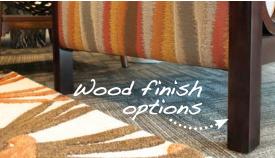

#### CHOICE OF WOOD FINISHES

From deep to natural hues, many styles are available with a variety of wood finishes.