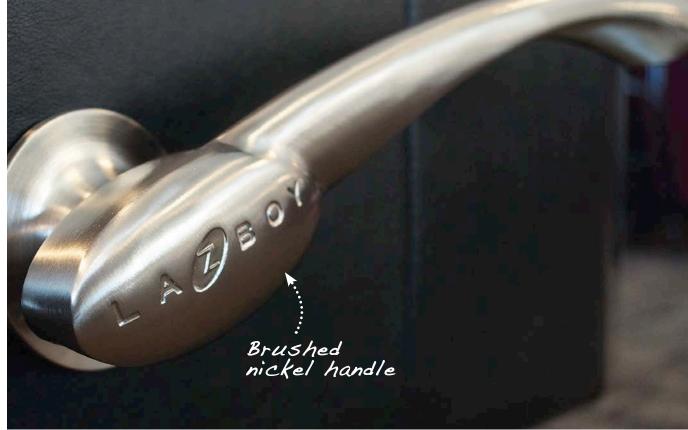

#### BRUSHED NICKEL HANDLE

Our sleek Arc handle lets you raise your cool factor along with your feet.