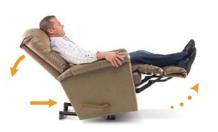

## POWER RECLINERS

- Power controlled reclining to any position for personalized comfort
- Effortlessly go from sitting to fully reclined in just six seconds
- Quiet and stable base for smooth reclining operation