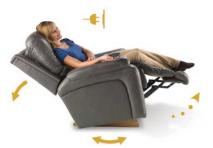

#### THE MOST RECLINING POSITIONS.

Back and footrest work together or operate independently for 18 optimum levels of comfort.

#### TOTAL BODY & LUMBAR SUPPORT.

Provides complete support to the entire body in all positions... even while reclining.

#### **SECURE 3-POSITION LOCKING FOOTREST.**

Offers a choice of comfort that locks in place for safety and support.

#### PATENTED LA-Z-BOY MECHANISM.

Allows the seat and back to move together for natural reclining movement.

#### ADJUSTABLE RECLINING TENSION.

Personalizes the effort needed to ease into a reclining position based on individual body type.

#### STRONGEST FRAME CONSTRUCTION.

Patented 4-sided Unibody frame design that's quality engineered for lasting durability.