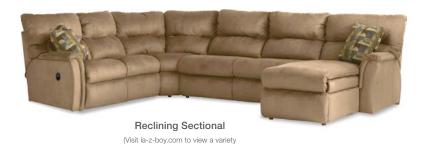

# LET'S FACE IT, IT'S NOT A MAN CAVE WITHOUT A LA-Z-BOY® RECLINER.

With our reclining sectionals, everyone can score the best seats in the house without ever leaving home. You'll have the ultimate in game-day comfort and convenience minus the usual stadium hassles. And, with optional power recline, everyone can control their own comfort at the touch of a button. With a wide range of great looking styles, you can give your man cave a makeover that you'll enjoy even after the popcorn runs out.

#### WEDGE CONSOLE UNITS WITH STORAGE AND POWER.

Turn any of our reclining sectionals into a really cool home entertainment experience with row-like seating using our wedge consoles - complete with beverage holders and hidden storage. You can even amp up your entertainment by adding the Power option to any of our consoles - with two electrical outlets, two USB ports and lit cup holders.

LEFT - SPECTATOR POWER RECLINING SECTIONAL on page 34 and 43.

ABOVE Dennis Poland takes pride in being one of the many men and women who handcraft quality La-Z-Boy furniture every day in the U.S. For more on our Makers, visit la-z-boy.com/makers.