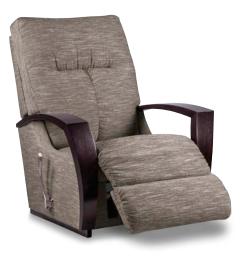

LEFT (Left to right) CASEY recliner page 31, RILEY high leg recliner page 36. CABOT low profile recliner page 35, VINCE recliner page 34, IMPULSE high leg recliner page 32.