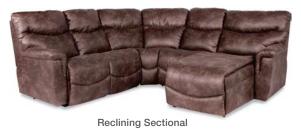

# LET'S FACE IT, IT'S NOT A MAN CAVE WITHOUT A LA-Z-BOY® RECLINER.

With our reclining sectionals, everyone can score the best seats in the house without ever leaving home. You'll have the ultimate in game-day comfort and convenience minus the usual stadium hassles. And, with optional power recline, everyone can control their own comfort at the touch of a button. With a wide range of great looking styles, you can give your man cave a makeover that you'll enjoy even after the popcorn runs out.

#### WEDGE CONSOLE UNITS WITH STORAGE AND POWER.

Turn any of our reclining sectionals into a really cool home entertainment experience with row-like seating using our wedge consoles - complete with beverage holders and hidden storage. You can even amp up your entertainment by adding the Power option to any of our consoles - with two electrical outlets, two USB ports and lit cup holders.

LEFT - SPECTATOR POWER RECLINING SECTIONAL on page 34 and 43.

ABOVE Dennis Poland takes pride in being one of the many men and women who handcraft quality La-Z-Boy furniture every day in the U.S. For more on our Makers, visit la-z-boy.com/makers.