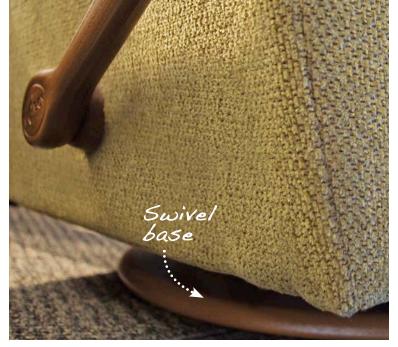

#### SWIVEL BASE

Enjoy the best of both worlds. Full-reclining comfort and 360° swivel motion.