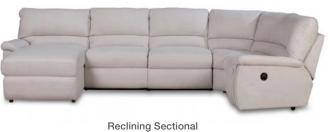

# LET'S FACE IT, IT'S NOT A MAN CAVE WITHOUT A LA-Z-BOY® RECLINER.

With our reclining sectionals, everyone can score the best seats in the house without ever leaving home. You'll have the ultimate in game-day comfort and convenience minus the usual stadium hassles. And, with optional power recline, everyone can control their own comfort at the touch of a button. With a wide range of great looking styles, you can give your man cave a makeover that you'll enjoy even after the popcorn runs out.

#### WEDGE CONSOLE UNITS WITH STORAGE AND POWER.

Turn any of our reclining sectionals into a really cool home entertainment experience with row-like seating using our wedge consoles - complete with beverage holders and hidden storage. You can even amp up your entertainment by adding the Power option to any of our consoles - with two electrical outlets, two USB ports and lit cup holders.