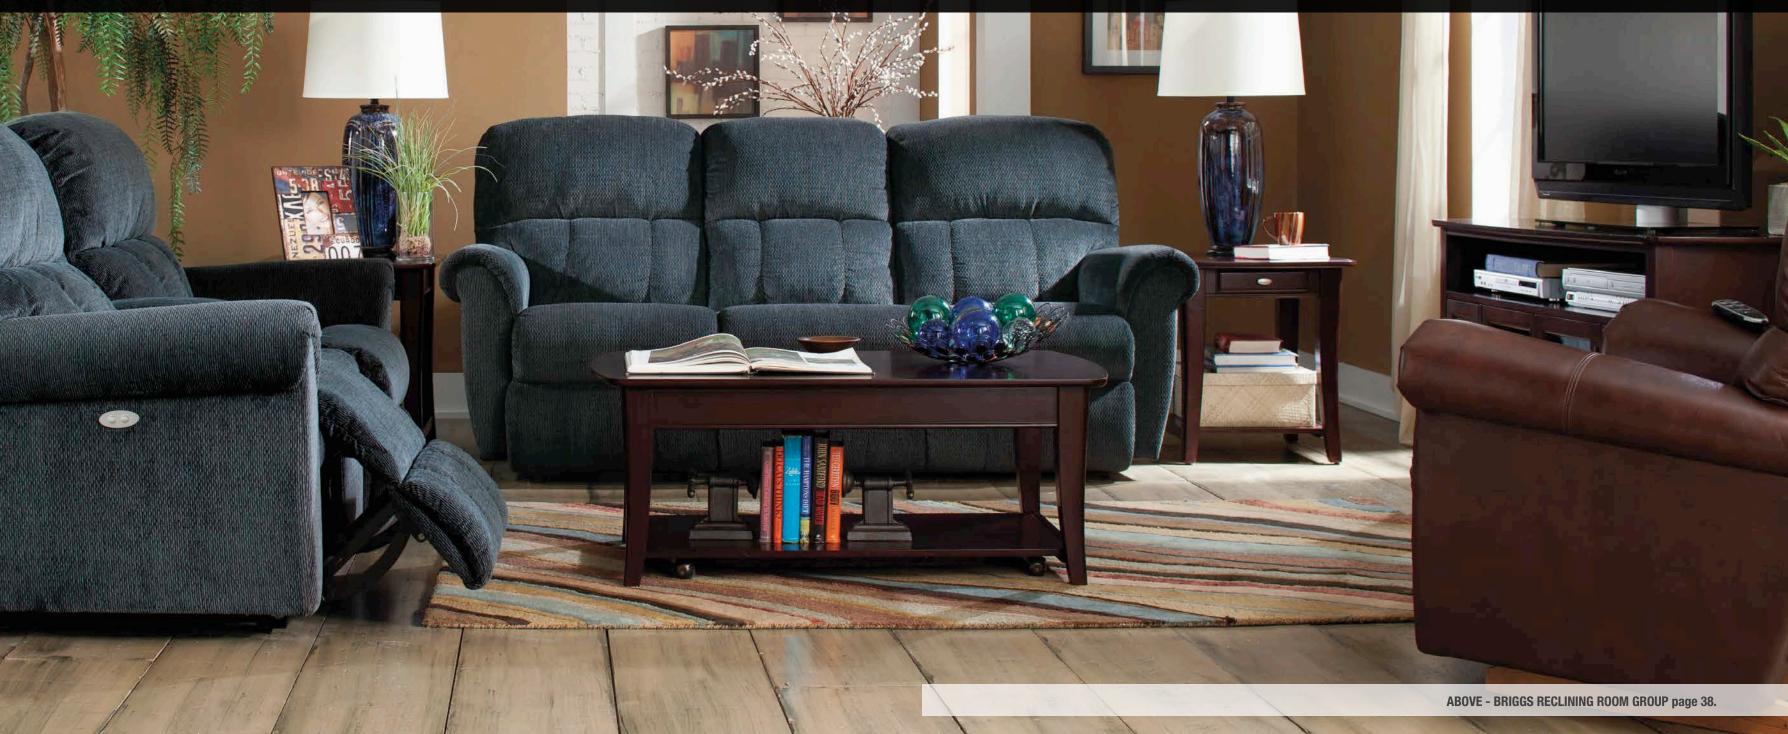

**BRIGGS** on pages 08 & 09

Recliner (41.5" H x 39" W x 38" D)

Reclining Loveseat (42" H x 63.5" W x 40" D)

Reclining Sofa (42" H x 86.5" W x 40" D)

COOPER

Recliner (40" H x 48" W x 40" D)

Reclining Sofa (40" H x 80" W x 40" D)