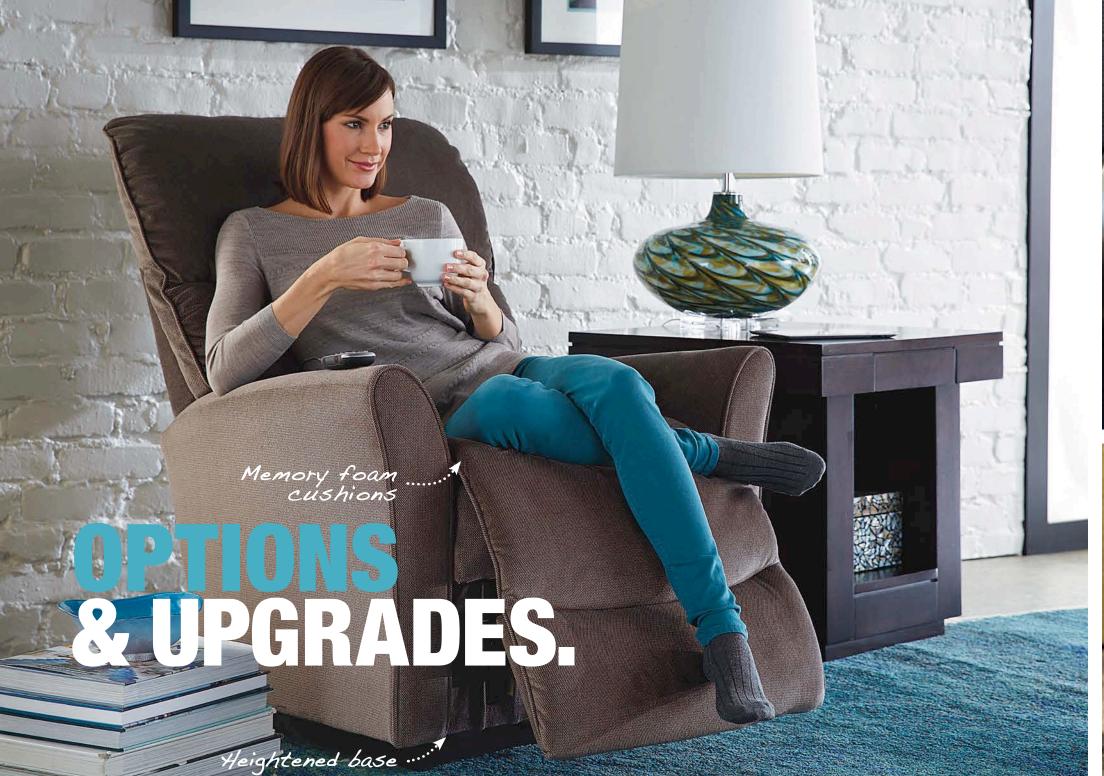

#### **MEMORY FOAM CUSHIONS**

Add a 2" layer of premium Memory Foam on the seat, chaise and footrest for softness that adjusts to you.

#### HEIGHTENED BASE

Add an additional inch-and-a-half to the seat and overall chair height.