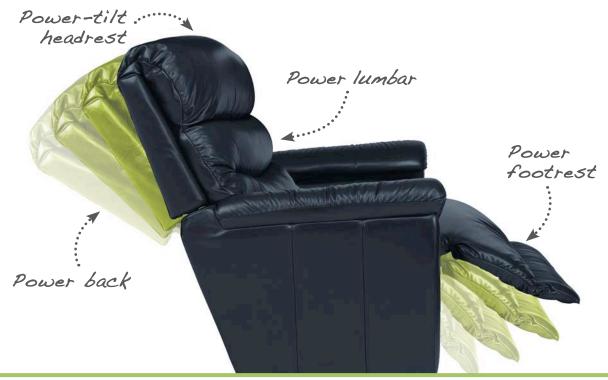

#### 2 Power ReclineXR®+

5 Power Recline+

All the features of PowerReclineXR, plus power lumbar and a power-tilt headrest perfect for reading or watching tv.

All the features of PowerRecline, plus

for added support while you recline.

power lumbar and a power-tilt headrest

#### 3 Power ReclineXRw<sup>®</sup>

All the features of PowerReclineXR, with space-saving convenience that lets you fully recline just inches from a wall.

To learn more about your different power options and to view informational videos, visit the Power tab on our custom features page at la-z-boy.com/collections/custom-features.