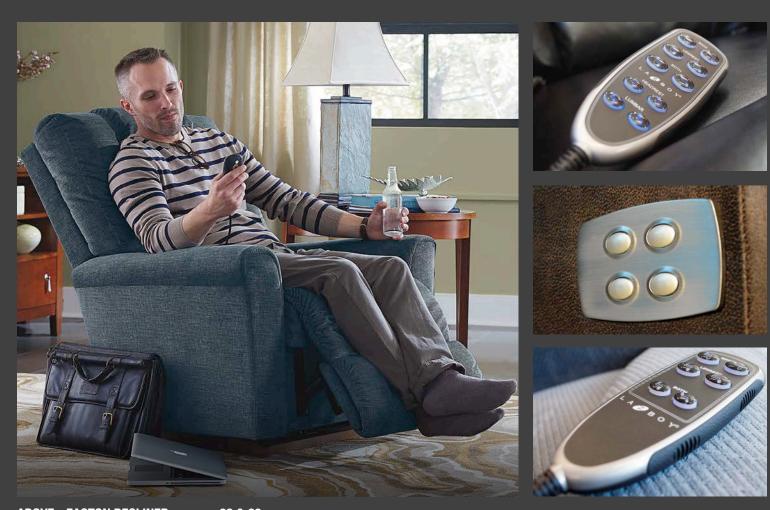

# PUWER UP YOUR COMFORT.

ABOVE - EASTON RECLINER on page 32 & 39.

## Choose from five innovative power options.

These innovative power recliners offer customized movement for the ultimate in seating comfort.

#### 4 Power Recline

Smooth and effortless operation lets you recline in seconds with a powered back and legrest adjustable to any position.

#### 2 Power ReclineXR®+

5 Power Recline+

All the features of PowerReclineXR, plus power lumbar and a power-tilt headrest perfect for reading or watching tv.

All the features of PowerRecline, plus

for added support while you recline.

power lumbar and a power-tilt headrest

#### 3 Power ReclineXRw<sup>®</sup>

All the features of PowerReclineXR, with space-saving convenience that lets you fully recline just inches from a wall.

To learn more about your different power options and to view informational videos, visit the Power tab on our custom features page at la-z-boy.com/collections/custom-features.