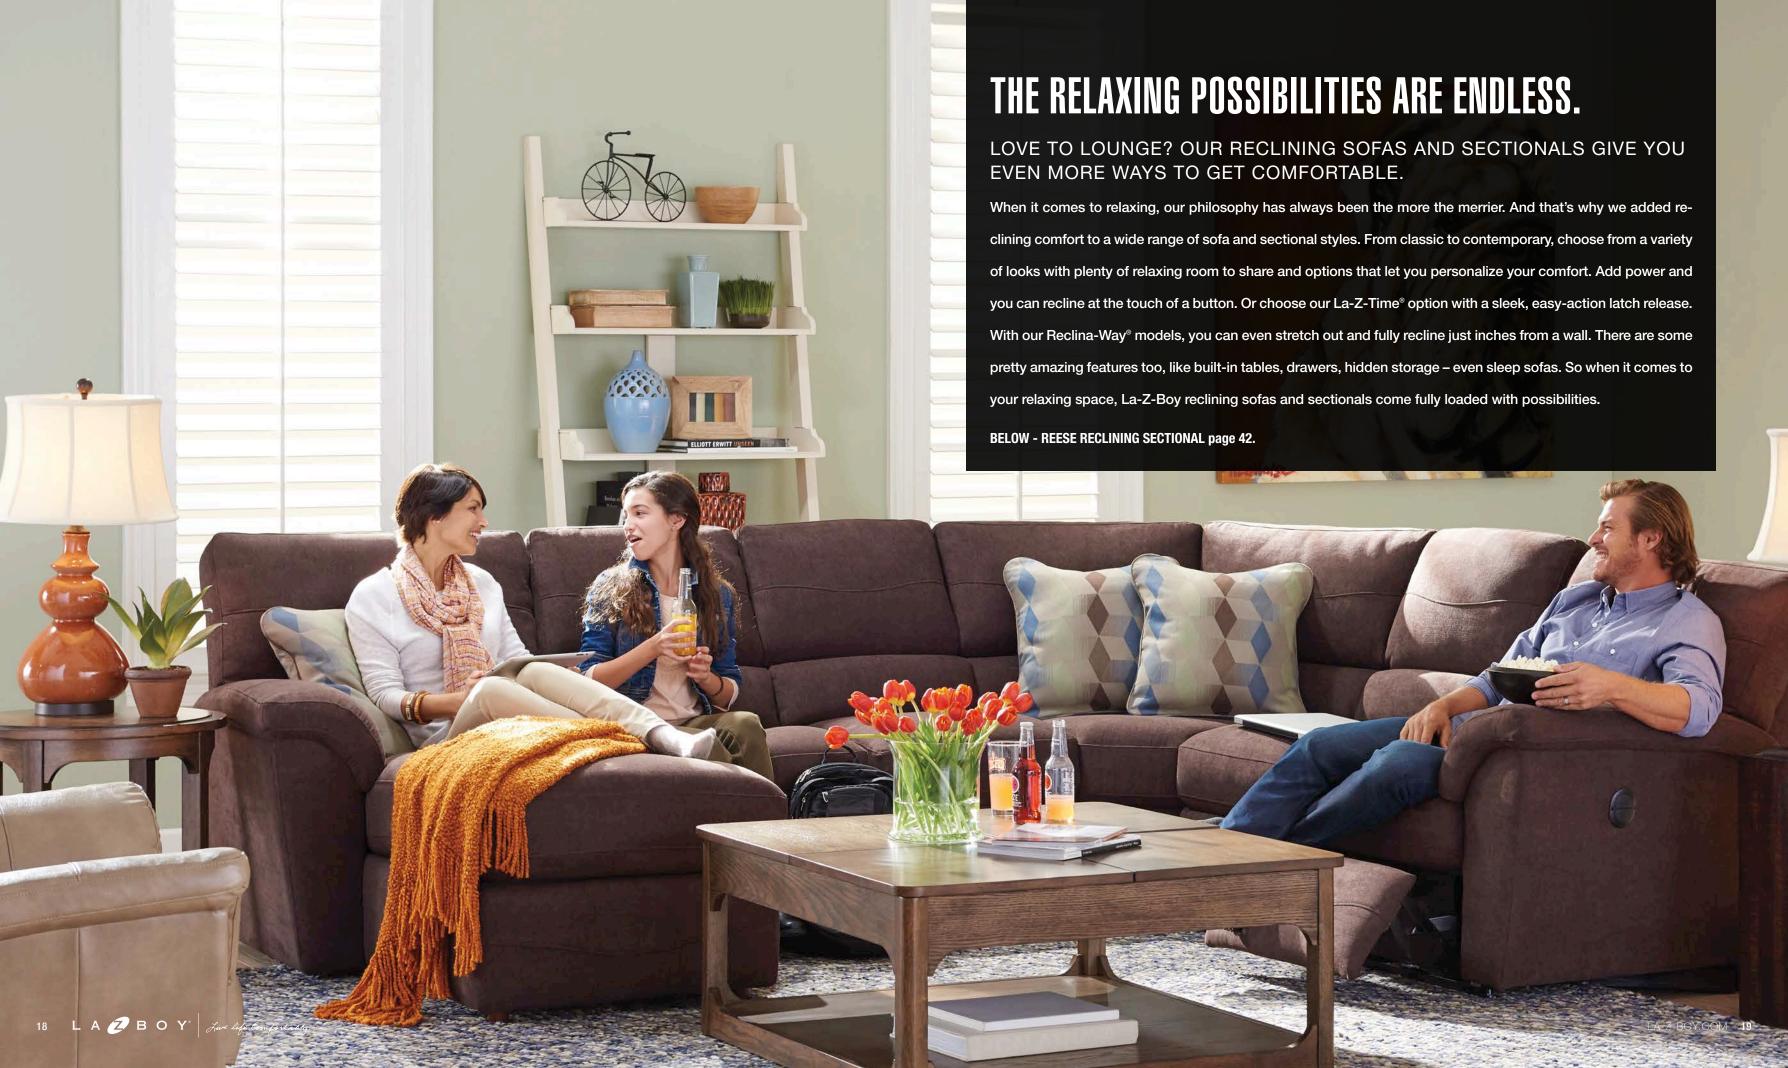

# LET'S FACE IT, IT'S NOT A MAN CAVE WITHOUT A LA-Z-BOY® RECLINER.

With our reclining sectionals, everyone can score the best seats in the house without ever leaving home. You'll have the ultimate in game-day comfort and convenience minus the usual stadium hassles. And, with optional power recline, everyone can control their own comfort at the touch of a button. With a wide range of great looking styles, you can give your man cave a makeover that you'll enjoy even after the popcorn runs out.

#### WEDGE CONSOLE UNITS WITH STORAGE AND POWER.

Turn any of our reclining sectionals into a really cool home entertainment experience with row-like seating using our wedge consoles - complete with beverage holders and hidden storage. You can even amp up your entertainment by adding the Power option to any of our consoles - with two electrical outlets, two USB ports and lit cup holders.

LEFT - SPECTATOR POWER RECLINING SECTIONAL on page 34 and 43.

ABOVE Dennis Poland takes pride in being one of the many men and women who handcraft quality La-Z-Boy furniture every day in the U.S. For more on our Makers, visit la-z-boy.com/makers.