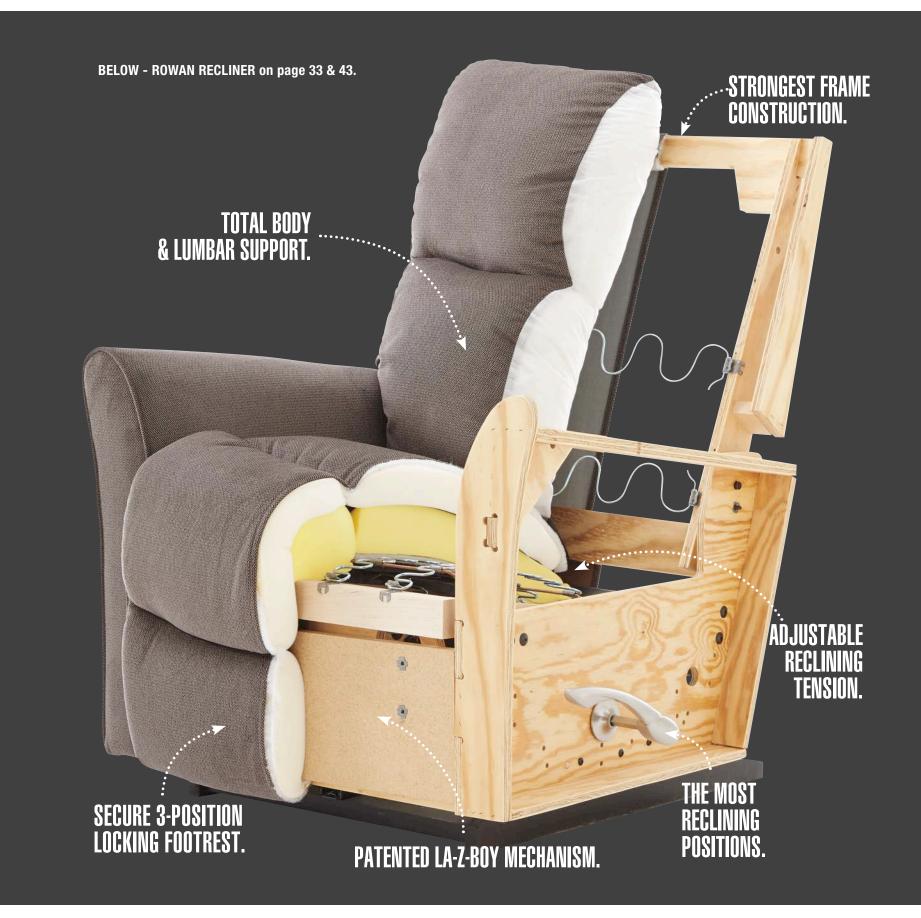

#### Only La-Z-Boy recliners give you all these exclusive features.

#### THE MOST RECLINING POSITIONS.

Back and footrest work together or operate independently for 18 optimum levels of comfort.

#### TOTAL BODY & LUMBAR SUPPORT.

Provides complete support to the entire body in all positions... even while reclining.

#### **SECURE 3-POSITION LOCKING FOOTREST.**

Offers a choice of comfort that locks in place for safety and support.

#### PATENTED LA-Z-BOY MECHANISM.

Allows the seat and back to move together for natural reclining movement.

#### ADJUSTABLE RECLINING TENSION.

Personalizes the effort needed to ease into a reclining position based on individual body type.

#### STRONGEST FRAME CONSTRUCTION.

Patented 4-sided Unibody frame design that's quality engineered for lasting durability.

ABOVE - ROWAN RECLINER on page 33 & 43.

Here are a few more ways to personalize your recliner.