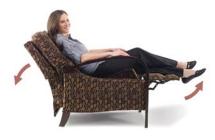

# WALL RECLINERS GET CLOSE TO THE WALL

- Full reclining comfort with spacesaving convenience
- Adjustable settings to customize your reclining comfort
- Exclusively engineered for the smoothest reclining movement

(L) LEATHER

(SL) SIGNATURE LEATHER

(RL) RENEW LEATHER

(N) NAILHEAD TRIM OPTIONS

GET CLOSE TO THE WALL.

Exclusively engineered for smooth reclining movement, space-saving convenience and adjustable comfort settings.