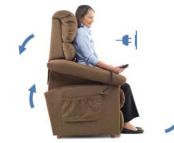

# 05 **LIFT CHAIRS**GIVE YOURSELF A LIFT

- Power-assisted control to sit, stand or recline smoothly and easily
- Available with soothing heat and an optional massage feature
- Easy-to-use hand-held control for simple operation

# GIVE YOURSELF A LIFT.

Power-assisted control to sit, stand and recline at the touch of a button. With optional heat and massage feature.

SS SLEEP SOFA AVAILABLE

(M) MEMORY FOAM

© CONTRASTING WELT

(F) FABRIC