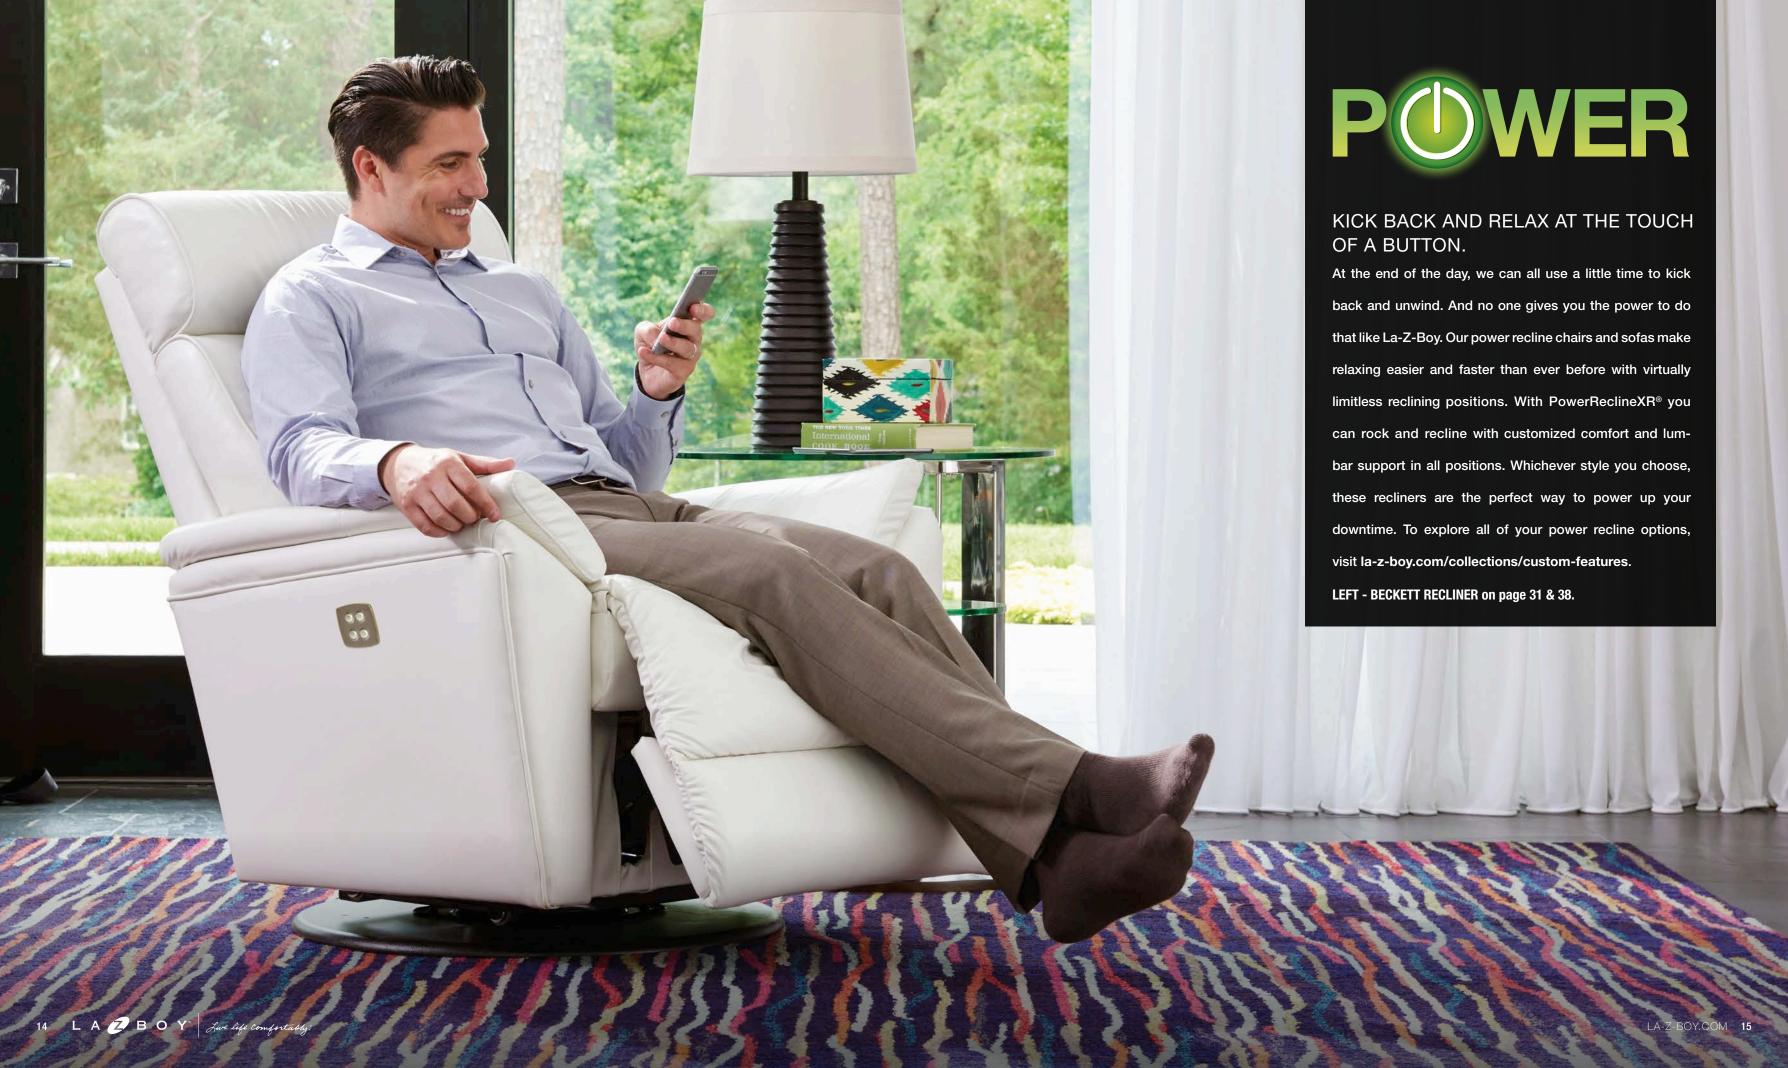

# PUWER UP YOUR COMFORT.

ABOVE - EASTON RECLINER on page 32 & 39.

## Choose from five innovative power options.

These innovative power recliners offer customized movement for the ultimate in seating comfort.

#### 4 Power Recline

Smooth and effortless operation lets you recline in seconds with a powered back and legrest adjustable to any position.

#### 2 Power ReclineXR®+

5 Power Recline+

All the features of PowerReclineXR, plus power lumbar and a power-tilt headrest perfect for reading or watching tv.

All the features of PowerRecline, plus

for added support while you recline.

power lumbar and a power-tilt headrest

#### 3 Power ReclineXRw<sup>®</sup>

All the features of PowerReclineXR, with space-saving convenience that lets you fully recline just inches from a wall.

To learn more about your different power options and to view informational videos, visit the Power tab on our custom features page at la-z-boy.com/collections/custom-features.

# THE POWER TO RECLINE AT THE TOUCH OF A BUTTON.

What do you want your recliner to do? Use the checklist below for a quick, side-by-side comparison of our exclusive power recliners, and find the features and benefits that are right for you: