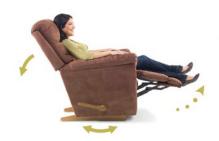

# ROCKER RECLINERS ROCK YOUR SOCKS OFF.

- Rock and recline with total body and lumbar support at all times
- Three-position locking footrest offers long-lasting support
- Patented La-Z-Boy mechanism for the smoothest reclining motion